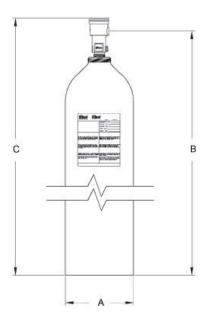

## **APPROVALS**

- UL Ex 4447
- FM
- ULC CEx 1312
- DOT 3AA2015 50 lb. (22.7 kg) Cylinder
- DOT 3AA2300 75 and 100 lb. (34 and 45.4 kg.) Cylinder
- USCG 162.038/12/0

Form No. E.1.01.01-2

| Cylinder Capacity    | 50 lb.    | 75 lb.    | 100 lb.   |
|----------------------|-----------|-----------|-----------|
|                      | (23 kg)   | (34 kg)   | (45 kg)   |
| Cylinder P/N         | C70-050   | C70-075   | C70-100   |
| Dimension "A"        | 8 1/2"    | 9 1/4"    | 10 1/2"   |
|                      | (216 mm)  | (235 mm)  | (267 mm)  |
| Dimension "B"        | 53 3/4"   | 58 3/4"   | 60 3/4"   |
|                      | (1365 mm) | (1492 mm) | (1543 mm) |
| Dimension "C"        | 55 3/4"   | 60 3/4"   | 62 3/4"   |
|                      | (1416 mm) | (1543 mm) | (1593 mm) |
| Avg. Shipping Weight | 160 lbs.  | 220 lbs.  | 330 lbs.  |
|                      | (73 kg)   | (100 kg)  | (150 kg)  |